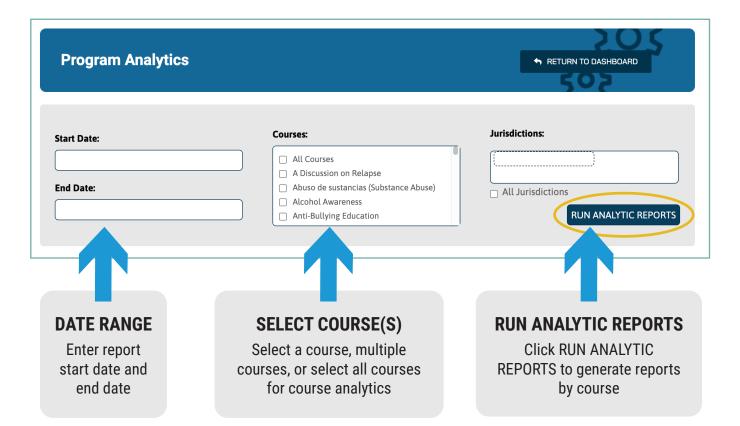

on      | Anti-Hazing Education                         | Your Jurisdiction |           | course name.                   |
| user0123              | David        | Burton      | Defensive Driver Education                    | Your Jurisdiction |           |                                |



#### **EXAMPLE** JUSTICE LEARNING SOLUTIONS **ONLINE EDUCATION** COURSE TITLE This certificate is presented to: John Doe This certifies that the participant listed above has successfully completed the Effective Decision Making Online Education Course offered by Justice Learning Solutions. Birth Date: December 19, 2002 Driver's License: 123456LA Course Status: Passed YES 2 2 2 NO CT-123456 January 1, 2021 E (0) COMPLETION DATE **CERTIFICATE #**



# **COMPLETION REPORTS**





# **PROGRAM ANALYTICS**



#### **Report Results**

|                                                                                                | Start Date                                | End Date         | DOWNLOAD ALL ANALYTIC REPORTS                                                                      |
|------------------------------------------------------------------------------------------------|-------------------------------------------|------------------|----------------------------------------------------------------------------------------------------|
| A Discussion on Relapse                                                                        | January 1, 2022                           | January 31, 2022 | DOWNLOAD PDF 4