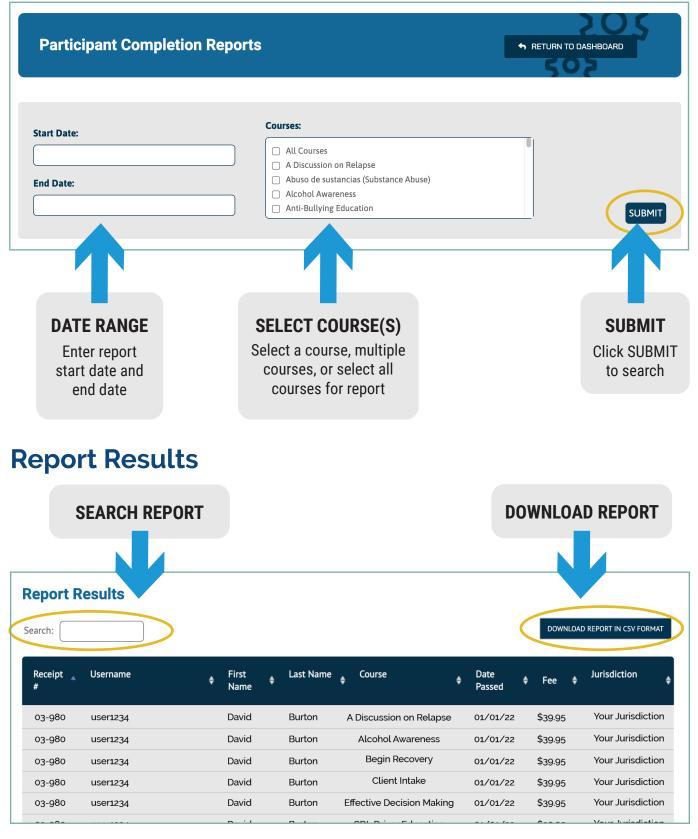

# **COMPLETION REPORTS**

#### **Report Results**

|                                                                                                | Start Date                                | End Date         | DOWNLOAD ALL ANALYTIC REPORTS                                                                      |
|------------------------------------------------------------------------------------------------|-------------------------------------------|------------------|----------------------------------------------------------------------------------------------------|
| A Discussion on Relapse                                                                        | January 1, 2022                           | January 31, 2022 | DOWNLOAD PDF 4                                                                                     |
| Abuso de sustancias (Substance Abuse)                                                          | January 1, 2022                           | January 31, 2022 | DOWNLOAD PDF &                                                                                     |
| October 1, 2022 -<br>STATISTICS & A<br>ALCOHOL A                                               | NALYTICS FOR:                             | VI               | EW/DOWNLOAD REPOR<br>Click to view or download<br>each report by course or<br>download all reports |
| PASS / FA                                                                                      | AIL RATE                                  |                  |                                                                                                    |
|                                                                                                | the final exam has been passed versus the |                  |                                                                                                    |
| The pass/fail rate measures the number of times number of times the final exam has been taken. | STATISTICS                                |                  | EXAMPLE REPORT                                                                                     |